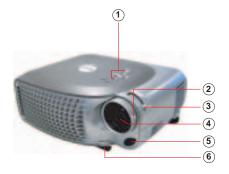

## **About Your Projector**

| 1 | Control panel           |
|---|-------------------------|
| 2 | Zoom tab                |
| 3 | Focus ring              |
| 4 | Lens                    |
| 5 | Remote control receiver |
| 6 | Elevator button         |